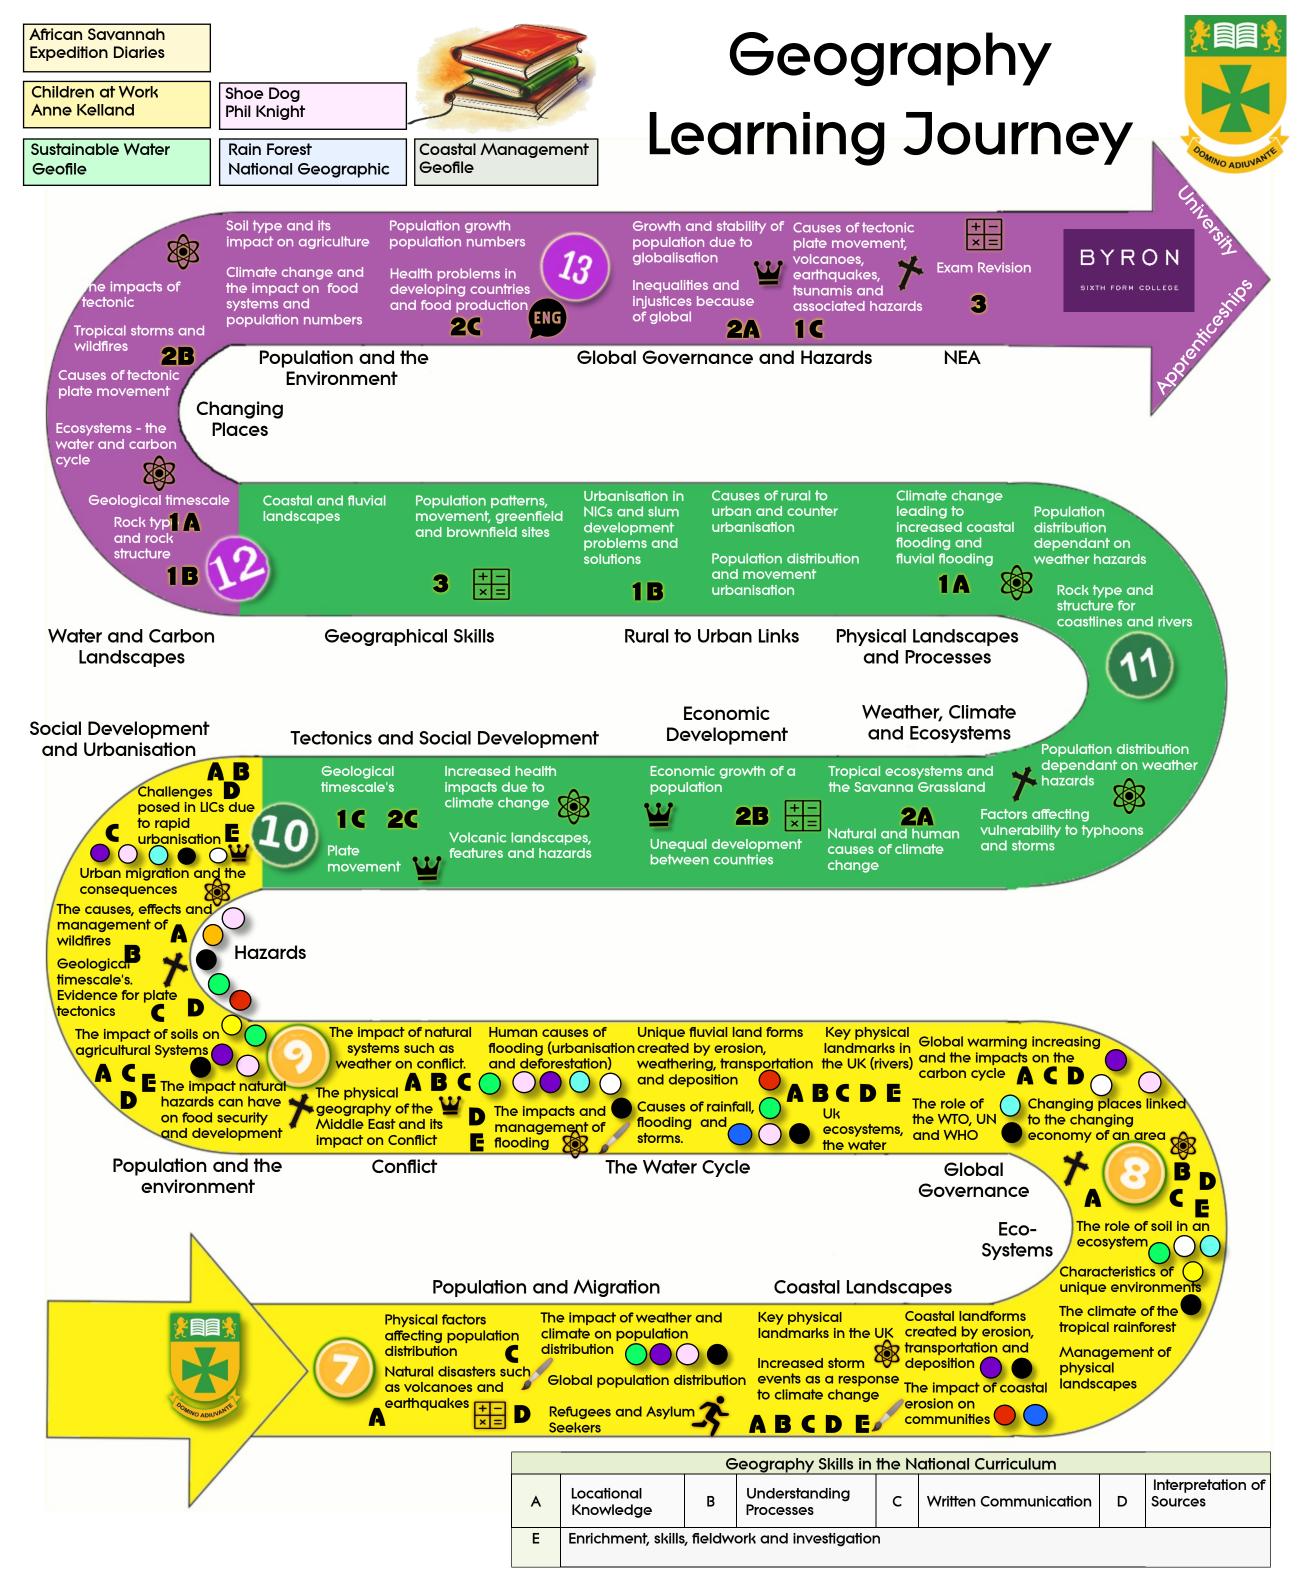

| Curriculum Links         |                                    |            |                                    |      | National Curriculum Content |                              |            |                            |
|--------------------------|------------------------------------|------------|------------------------------------|------|-----------------------------|------------------------------|------------|----------------------------|
| ENGE                     | nglish 🐼 Science 🥥 Geography       |            | DT THE AFE PE                      | RE   |                             | Geology                      |            | Tectonics                  |
| +-<br>×= ^               | Naths 🔛 History 💉 ICT              | <b>5</b> ^ | Ausic Art JOB Careers              | PHSE | $\bigcirc$                  | Living World                 | $\bigcirc$ | Weather climate and change |
| GCSE Specification Links |                                    |            |                                    |      |                             | Physical                     |            | Population, urban growth   |
| 1A                       | Physical landscapes and processes  | 2B         | Economic development and resources |      |                             | Landscapes                   |            | and change                 |
| 1B                       | Rural urban links                  | 2C         | Social Development                 |      | $\bigcirc$                  | International<br>Development | $\bigcirc$ | Economic Activity          |
| 1C                       | Tectonic Landscapes                | 3          | Fieldwork and enquiry              |      |                             | Natural Resources            |            | Human and Physical         |
| 2A                       | 2A Weather, climate and Ecosystems |            |                                    |      |                             | Natural Resources            |            | Interactions               |

| A Level Specification Links (AQA) |                        |    |                   |    |                                |  |  |  |  |  |
|-----------------------------------|------------------------|----|-------------------|----|--------------------------------|--|--|--|--|--|
| 1A                                | Water and carbon cycle | 1C | Hazards           | 2B | Changing places                |  |  |  |  |  |
| 1B                                | Coastal landscapes     | 2A | Global governance | 2C | Population and the environment |  |  |  |  |  |
| 3                                 | NEA                    |    |                   |    |                                |  |  |  |  |  |